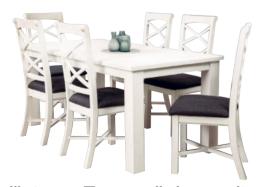

sterling TV unit 1800

Complete your room with this modern look entertainment unit. Featuring 3 draws and 3 open areas for plenty of options.

millstone 7 pce dining suite

Treat yourself to this classic brushed white millstone dining room suite. The 1600x900 table comfortably fits the 6 stylish high back chairs with grey padded fabric seats.