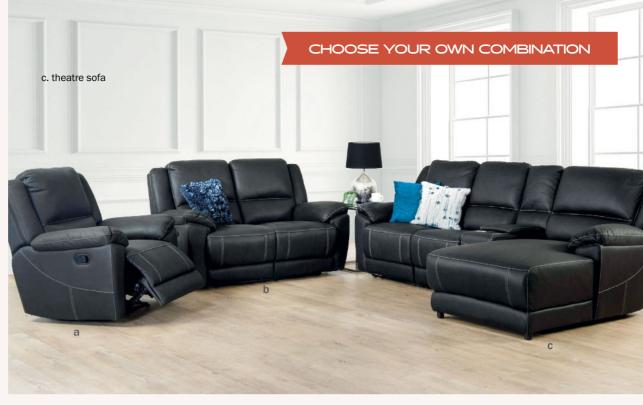

# clinton large modular with sofa bed

Built for cosy movie nights, there really is a seat for everyone. Featuring an inbuilt recliner, sofabed and chaise.