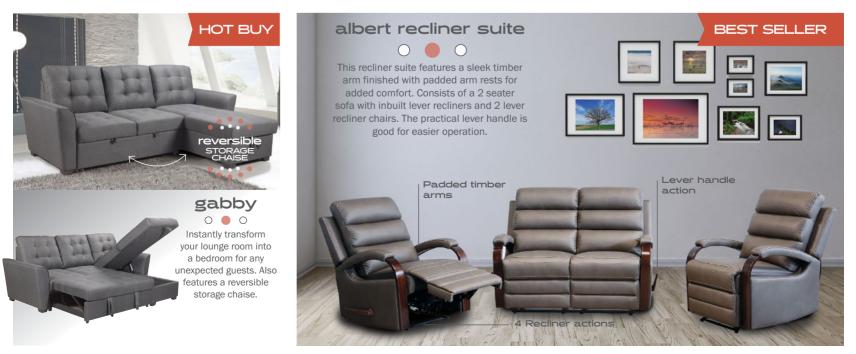

# Quality Living FOR LESS



great deals micasa double bed

Treat yourself to a new bedroom style. This beautifully finished micasa bookcase bed comes in a modern acacia brushed finish. Available in a double, queen or a king size.

king bed queen bed b. bed side c. tallboy

a. double bed

SALE







# Comfortsolutions



#### waterfront

0 • 0

2 Seater Sofa

## waterfront

0 0 0

3 Seater Sofa



#### waterfront

0 0

2 Seater

Sofa Chaise



reversible CHAISE



click clack

0 0 0

Perfect two in one seating & sleeping.



# lemor day bed

0 0

Add a touch of glamour to your room with this single daybed featuring a pull-out trundle bed. Mattress not included.



#### moonta sofabed

0 0 0 Modern look grey fabric with an extra

wide premium IS foam mattress for extra comfort & quality.

extra wide **MATTRESS** 





# clinton large modular with sofa bed

Built for cosy movie nights, there really is a seat for everyone. Featuring an inbuilt recliner, sofabed and chaise.







# parkhill living range



It's time to give your living room a new look with our extensive parkhill living