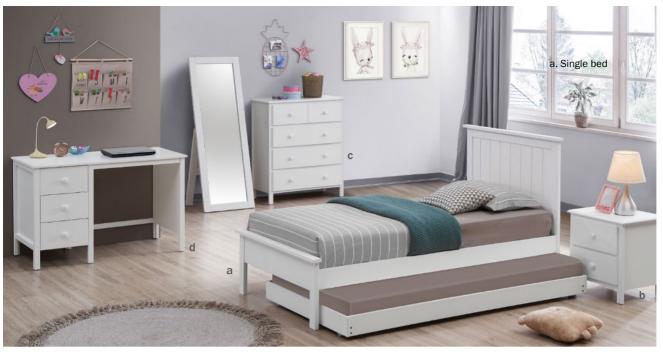

# casper bedroom range

Create and have fun as you build your bedroom dreams with the new casper range finished in a modern painted white finish. Trundle is not included with the bed price. King single bed b. Bedside c. Tallboy d. Desk