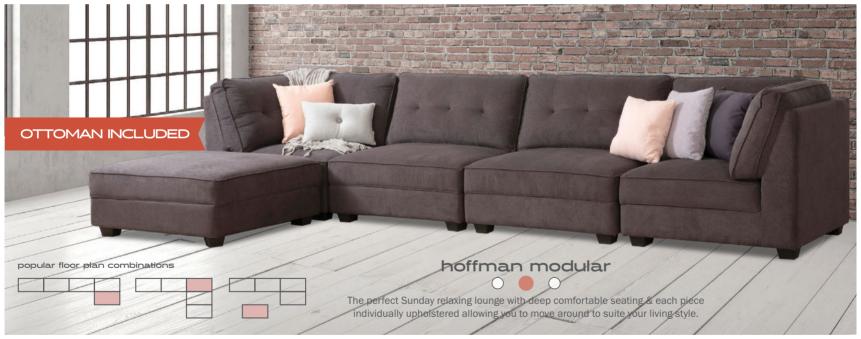

# clinton large modular with sofa bed

Built for cosy movie nights, there really is a seat for everyone. Featuring an inbuilt recliner, sofabed and chaise.