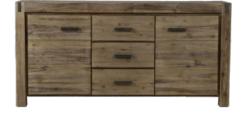

millstone buffet

Make your room complete with the millstone classic look 3 draw & 2 door buffet finished in brushed white. 1640 wide.

millstone TV unit 2200

Plenty of storage options for this 2 door 2200 TV unit & the perfect match in brushed white for the rest of the large millstone range.