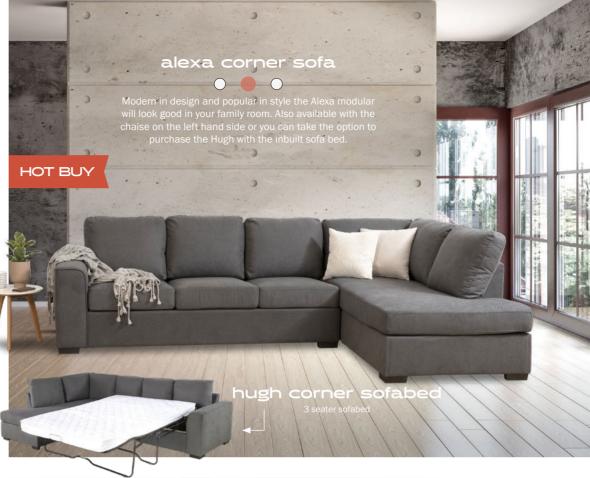

# clinton large modular with sofa bed

Built for cosy movie nights, there really is a seat for everyone. Featuring an inbuilt recliner, sofabed and chaise.