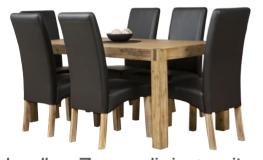

hadley 7 pce dining suite

An appealing acacia wood with a wire brush finish. 1600x900 table. Available in other sizes.

sterling buffet

This is the perfect match to your hadley dining suite with plenty of storage options. 1650 wide.