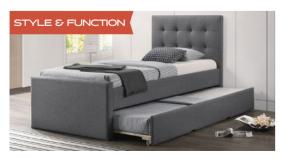

#### sterling queen bed

Our sterling bed is created from the popular acacia wood, with a wire brush finish which allows you to create your new bedroom look. Also available in king size.

marc single bed with trundle

Perfect solution for kid's sleepovers.