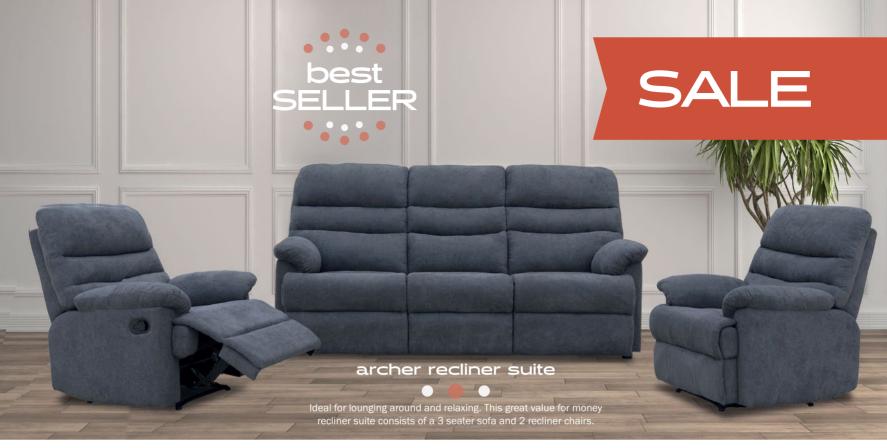

#### silverton recliner range

High back chairs with wide seats for added comfort. A range of versatile combinations, mix and match to suit your needs. a. recliner chair b. 2 seater recliner sofa