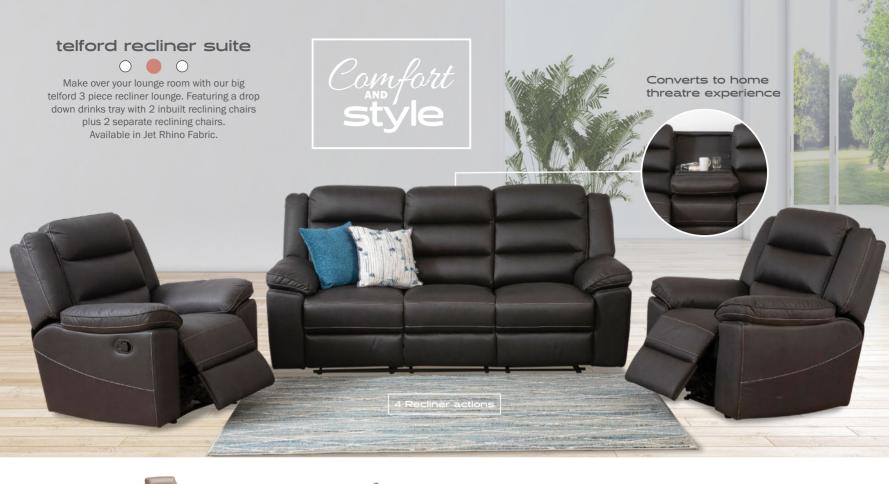

#### silverton recliner range

High back chairs with wide seats for added comfort. A range of versatile combinations, mix and match to suit your needs. a. recliner chair b. 2 seater recliner sofa