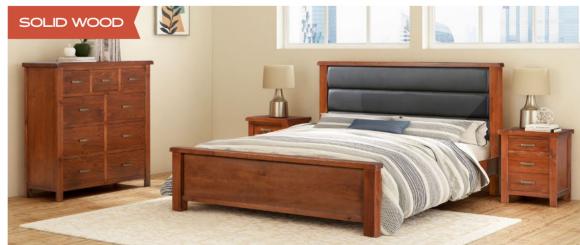

# parkhill 4 piece queen bedroom suite

Create a new look in your bedroom with our classic look parkhill bedroom range. 4 piece package includes queen bed, 2 x bedsides & tallboy. Also available as a king size bed.