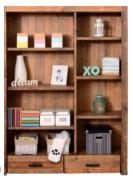

#### kross bookcase

0 0

a. Large Bookcase 1000x320x1820

b. Small Bookcase 600x320x1820