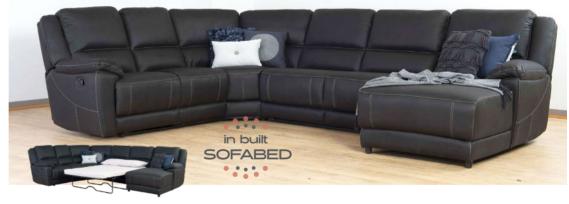

# clinton large modular with sofa bed

Built for cosy movie nights, there really is a seat for everyone. Featuring an inbuilt recliner, sofabed and chaise.