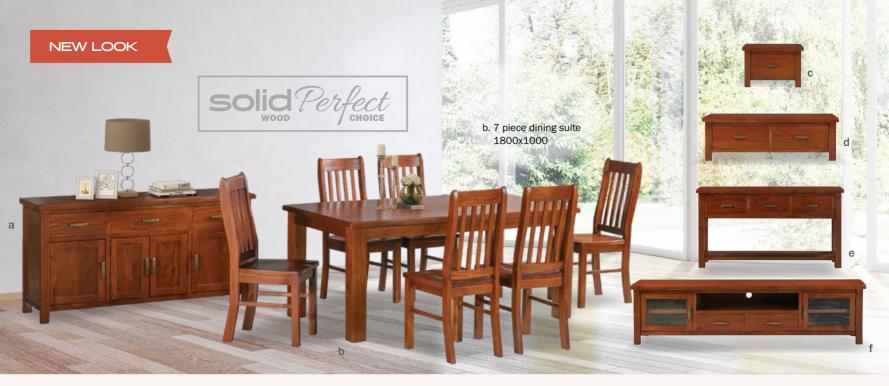

# parkhill living range

It's time to give your living room a new look with our extensive parkhill living range. The charmed look and feel of solid wood make this the perfect choice.

a. Buffet c. Lamp table d. Coffee table e. Hall table f. TV unit 2000