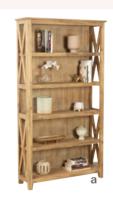

#### spaces bookcase 0 0 0

a. Large Bookcase 900x320x1900

b. Small Bookcase 900x320x1000 Easy assembly.

The perfect style entertaining dining room suite with 6 high back padded chairs & a 1500x900 table in antique oak. 1800x990 table also available.