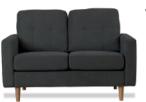

# Quality Living FOR LESS



great deals micasa double bed

Treat yourself to a new bedroom style. This beautifully finished micasa bookcase bed comes in a modern acacia brushed finish. Available in a double, queen or a king size.

king bed queen bed b. bed side c. tallboy

a. double bed

SALE







# Comfortsolutions



#### waterfront

0 • 0

2 Seater Sofa

## waterfront

0 0 0

3 Seater Sofa



#### waterfront

0 0

2 Seater

Sofa Chaise



reversible CHAISE



click clack

0 0 0

Perfect two in one seating & sleeping.



# lemor day bed

0 0

Add a touch of glamour to your room with this single daybed featuring a pull-out trundle bed. Mattress not included.



#### moonta sofabed

0 0 0 Modern look grey fabric with an extra

wide premium IS foam mattress for extra comfort & quality.

extra wide **MATTRESS** 





# clinton large modular with sofa bed

Built for cosy movie nights, there really is a seat for everyone. Featuring an inbuilt recliner, sofabed and chaise.







# parkhill living range



It's time to give your living room a new look with our extensive parkhill living range. The charmed lo