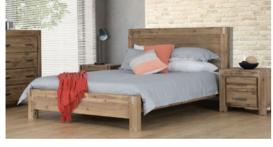

#### sterling queen bed

Our sterling bed is created from the popular acacia wood, with a wire brush finish which allows you to create your new bedroom look. Also available in king size.

marc single bed with trundle