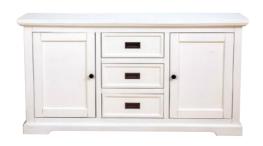

millstone buffet

Make your room complete with the millstone classic look 3 draw & 2 door buffet finished in brushed white. 1640 wide.

millstone TV unit 2200

Plenty of storage options for this 2 door 2200 TV unit & the perfect match in brushed white for the rest of the large millstone range.