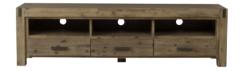

sterling TV unit 1800

Complete your room with this modern look entertainment unit. Featuring 3 draws and 3 open areas for plenty of options.

millstone 7 pce dining suite

Treat yourself to this classic brushed white millstone dining room suite. The 1600x900 table comfortably fits the 6 stylish high back chairs with grey padded fabric seats.