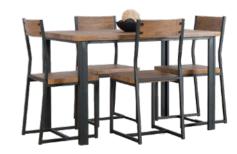

Easy wipe clean surface and stylish upholstered chairs. 1000 round table.

0 • 0 An industrial look dining suite that fits your lifestyle and budget. 1200x750 dining table that seats up to four people.