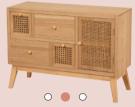

#### cairns range

2 drawer bedside 400w x 300d x 500h

4 drawer, 1 door chest 800w x 300d x 575h

6 drawer chest 480w x 300d x 790h

2 door chest 750w x 400d x 830h

5 drawer tallboy 800w x 400d x 1010h

Wooden screen 1200w x 20d x 1700h