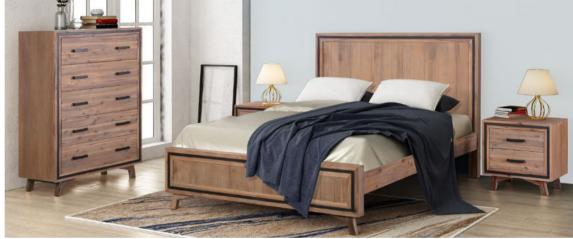

# billabong 4 piece queen bedroom suite

Start your week with a new bedroom look featuring our classic billabong bed with the wire brush acacia wood & the bold black trim. 4 piece package includes queen bed, 2 x bedsides & tallboy. Also available as a king size.