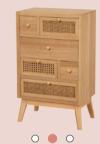

#### cairns range

2 drawer bedside 400w x 300d x 500h

4 drawer, 1 door chest 800w x 300d x 575h

6 drawer chest 480w x 300d x 790h

2 door chest 750w x 400d x 830h

5 drawer tallboy 800w x 400d x 1010h

Wooden screen 1200w x 20d x 1700h