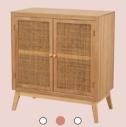

#### cairns range

2 drawer bedside 400w x 300d x 500h

4 drawer, 1 door chest 800w x 300d x 575h

6 drawer chest 480w x 300d x 790h

2 door chest 750w x 400d x 830h

5 drawer tallboy 800w x 400d x 1010h

Wooden screen 1200w x 20d x 1700h