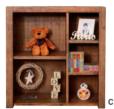

#### cassie bookcase

a. Large Bookcase

0 0 0 1350x400x1800

c. Small Bookcase

b. Medium Bookcase 1000x400x1800

1000x400x1100