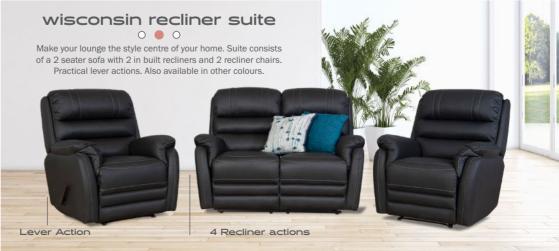

#### silverton recliner range

High back chairs with wide seats for added comfort. A range of versatile combinations, mix and match to suit your needs. a. recliner chair b. 2 seater recliner sofa