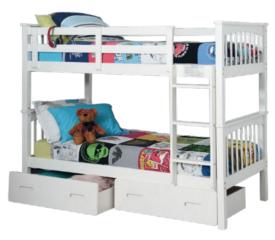

#### brighton single bunk bed

0 0 0

Sturdy construction with colonial features. Drawers are optional extra