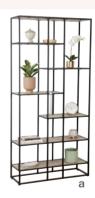

#### kross bookcase

0 0

a. Large Bookcase 1000x320x1820

b. Small Bookcase 600x320x1820