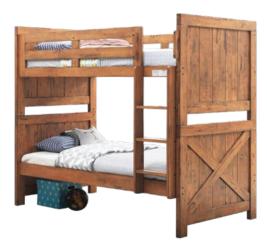

#### barnyard single bunk bed

The barnyard single bunk bed is crafted with an appealing rustic farmhouse charm.