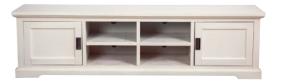

millstone buffet

Make your room complete with the millstone classic look 3 draw & 2 door buffet finished in brushed white. 1640 wide.

millstone TV unit 2200

Plenty of storage options for this 2 door 2200 TV unit & the perfect match in brushed white for the rest of the large millstone range.