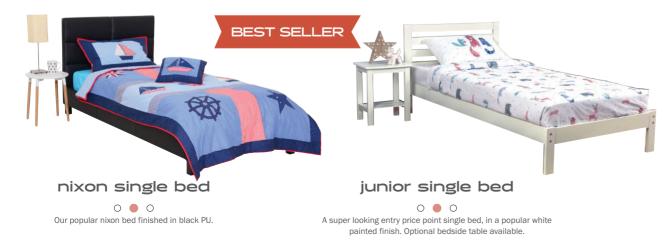

#### sterling queen bed

Our sterling bed is created from the popular acacia wood, with a wire brush finish which allows you to create your new bedroom look. Also available in king size.

marc single bed with trundle