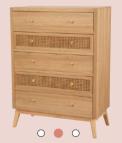

#### cairns range

2 drawer bedside 400w x 300d x 500h

4 drawer, 1 door chest 800w x 300d x 575h

6 drawer chest 480w x 300d x 790h

2 door chest 750w x 400d x 830h

5 drawer tallboy 800w x 400d x 1010h

Wooden screen 1200w x 20d x 1700h