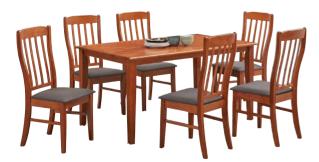

hadley 7 pce dining suite

An appealing acacia wood with a wire brush finish. 1600x900 table. Available in other sizes.

sterling buffet

This is the perfect match to your hadley dining suite with plenty of storage options. 1650 wide.