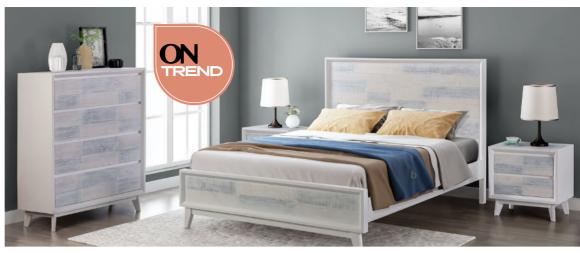

# whistler 4 piece queen bedroom suite

Our new whistler bedroom range is both modern and exciting & is the beginning to a new creative bedroom look. 4 piece package includes queen bed, 2 x bedsides & tallboy. Also available as a king size bed.